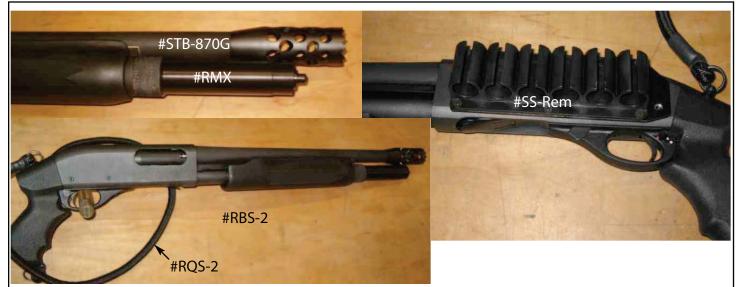

- Semi or Pump Shotgun
- 2 Box of All Breaching rounds
- 1 Box of all Less Lethal
- Storm Case with foam
- Two locks for security

#PC-1750 - Storm Custom Case only!

**Royal Arms Breaching Shotgun** Includes: Remington 870 Police Model or Synthetic 18 1/4" Barrel - Serrated Breacher Standoff End - Tactical Quick Sling - 2 Shot Aluminum Extension Tube Extended Heavier Spring - Green Hi Viz Follower, and 6 Round Side Carrier.

- #RBS-1 Remington 870 Express Breaching Shotgun
- #RBS-2 Remington 870 Police Model Breaching Shotgun

Oasis Towers 77 Herzel St. Ramat Gan 52443 / Tel: +972-3-6722226 / Fax: + 972-3-62722193 / www.hba.co.il