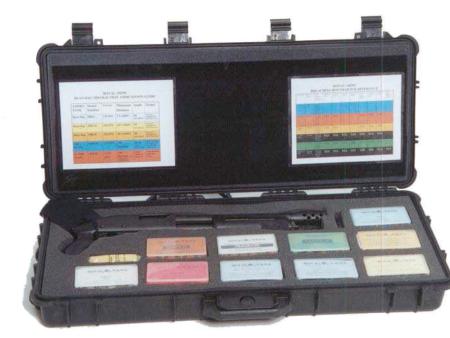

## **BREACHING SHOTGUNS**

#PC1750K Storm Custom Case with complete line Breaching equipment for any situation. Breaching & Less Lethal ammunition is color coded with Color coded Chart to match for proper use and selection of ammunition. Includes:

- Semi or Pump Shotgun
- 2 Box of All Breaching rounds
- 1 Box of all Less Lethal
- Storm Case with foam
- Two locks for security

#PC-1750 - Storm Custom Case only!

**Royal Arms Breaching Shotgun** Includes: Remington 870 Police Model or Synthetic 18 1/4" Barrel - Serrated Breacher Standoff End - Tactical Quick Sling - 2 Shot Aluminum Extension Tube Extended Heavier Spring - Green Hi Viz Follower, and 6 Round Side Carrier.